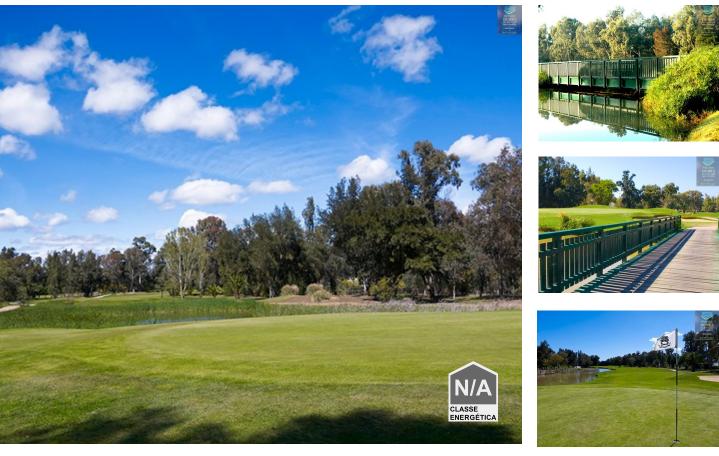

# Plot of land for construction of a 4 bedroom single-family house with swimming pool and garden.

Flat land with about 4,520 m2, located on the Penina golf course, the land is sold with a project for the construction of a luxury villa, with an area of 400 m2, ground floor villa and 1st floor, with 4 bedrooms all with private bathroom, An office, very large living room, laundry, guest bathroom and garage, outdoor dining area with kitchen and swimming pool to enjoy in the company of family and friends.

# **Property Features**

- Energetic certification: Exempt
- Country side location

- Quiet Location
- Views: Countryside views, Golf views, Pool view, Garden view

T +351 939459791 <sup>2</sup> · T +351 282 082 817 <sup>1</sup> · E palsul.loja@gmail.com R:Coronel.A. Silva Maçanita ,1-Portimão AMI 10303