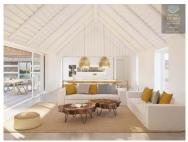

## Plot of land 427m2 in the Brejos da Carregueira de Baixo development

Plot of land for construction of a villa up to 170.8m2, with a total area of 427m2. It is located about 10 km away, the famous beaches of Pego and Carvalhal. Investing in this project is to enjoy several benefits: privacy and security of a private condominium, close to the best beaches in the area and with a strong potential for appreciation.

## **Property Features**

• Pool • Garden

• Private condominium • Terrace

T +351 939459791 <sup>2</sup> · T +351 282 082 817 <sup>1</sup> · E palsul.loja@gmail.com R:Coronel.A. Silva Maçanita ,1-Portimão AMI 10303