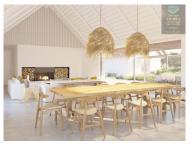

## Plot of land 427m2 in the Brejos da Carregueira de Baixo development

Plot of land for construction of a villa up to 170.8m2, with a total area of 427m2. It is located about 10 km away, the famous beaches of Pego and Carvalhal. Investing in this project is to enjoy several benefits: privacy and security of a private condominium, close to the best beaches in the area and with a strong potential for appreciation.

## **Property Features**

• Pool • Garden

• Private condominium • Terrace

T +351 939459791 <sup>2</sup> · T +351 282 082 817 <sup>1</sup> · E palsul.loja@gmail.com R:Coronel.A. Silva Maçanita ,1-Portimão AMI 10303