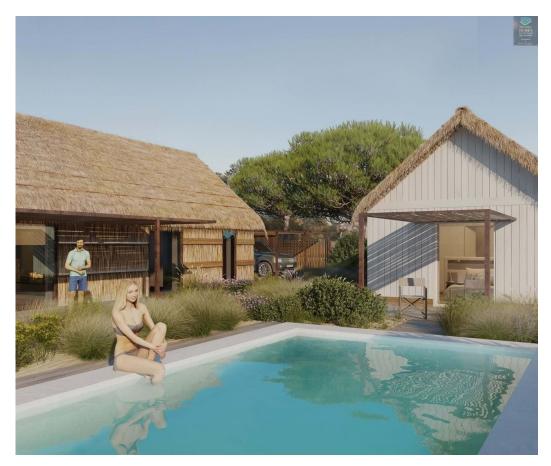

## Plot of land 427m2 in the Brejos da Carregueira de Baixo development

Plot of land for construction of a villa up to 170.8m2, with a total area of 427m2. It is located about 10 km away, the famous beaches of Pego and Carvalhal. Investing in this project is to enjoy several benefits: privacy and security of a private condominium, close to the best beaches in the area and with a strong potential for appreciation.

## **Property Features**

• Pool • Garden

• Private condominium • Terrace

T +351 939459791 <sup>2</sup> · T +351 282 082 817 <sup>1</sup> · E palsul.loja@gmail.com R:Coronel.A. Silva Maçanita ,1-Portimão AMI 10303