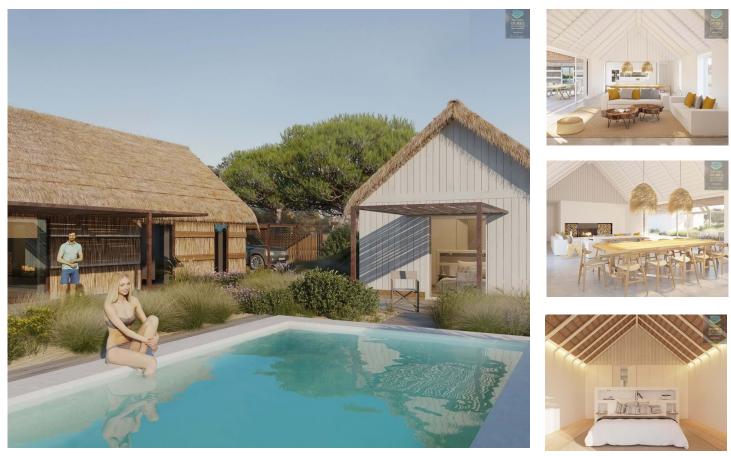

## Plot of land 433m2 in the development Brejos da Carregueira de Baixo

Plot of land for housing construction up to 173.2m2, having a global area of 433m2. The Lote de terreno para construção de moradia até 173,2m2, tendo uma area global de 433m2. beaches of Pego and Carvalhal are 10 km away.

Investing in this project is to enjoy several benefits: privacy and security of a private condominium, close to the best beaches in the area and with a strong potential for enhancement. - REF: BRLT27

T +351 939459791 <sup>2</sup> · T +351 282 082 817 <sup>1</sup> · E palsul.loja@gmail.com R:Coronel.A. Silva Maçanita ,1-Portimão AMI 10303

## **Property Features**

- Pool
- Private condominium

Garden

Terrace

T +351 939459791 <sup>2</sup> · T +351 282 082 817 <sup>1</sup> · E palsul.loja@gmail.com R:Coronel.A. Silva Maçanita ,1-Portimão AMI 10303