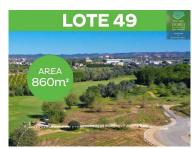

## Plot for construction of a 3+1 bedroom villa overlooking the golf

Plot for construction of a villa on the Silves Golf Resort golf course.

The land has 860 m2 with permission to build a house up to 200m2., of typology V3+1, 2 floors.