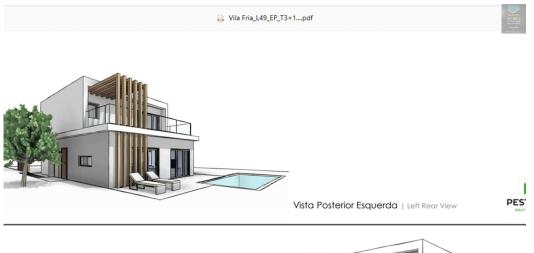

## Plot for construction of a 3+1 bedroom villa overlooking the golf

Plot for construction of a villa on the Silves Golf Resort golf course.

The land has 860 m2 with permission to build a house up to 200m2., of typology V3+1, 2 floors.

## **Property Features**

· Views: Golf views, Pool view, Garden view

T +351 939459791 <sup>2</sup> · T +351 282 082 817 <sup>1</sup> · E palsul.loja@gmail.com R:Coronel.A. Silva Maçanita ,1-Portimão AMI 10303