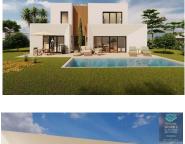

## Plot for construction of a 3+1 bedroom villa overlooking the golf

Plot for construction of a villa on the Silves Golf Resort golf course.

The land has 860 m2 with permission to build a house up to 200m2., of typology V3+1, 2 floors.

## **Property Features**

· Views: Golf views, Pool view, Garden view

T +351 939459791 <sup>2</sup> · T +351 282 082 817 <sup>1</sup> · E palsul.loja@gmail.com R:Coronel.A. Silva Maçanita ,1-Portimão AMI 10303