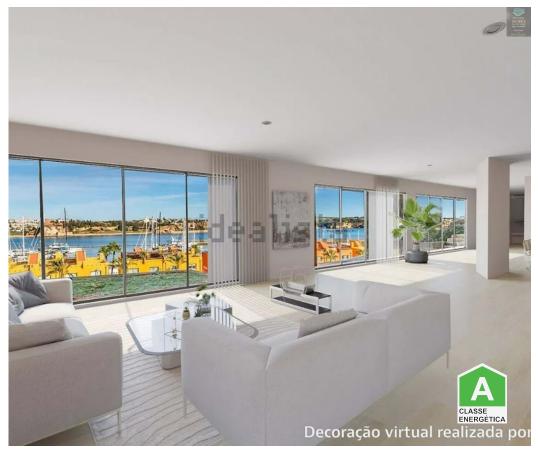

## PRAIA DA ROCHA MARINA, LUXURY PROPERTY T3 OF VERY HIGH STANDARD 311M2, SUPERB SEA VIEW.

Inserted in the Santa Catarina Building and next to the Famous FORT OF SANTA CATARINA with the magnificent view of the Marina of Praia da Rocha.

The interior of the fraction will consist of a Deluxe Master Suite with about 40 m2 and another Deluxe Suite a little smaller, a large social area, American kitchen, home cinema with an area of more than 100 m2, a technical area and laundry, as well as a guest bathroom.

Views: Sea views, Beach view, Marina view, River view

• Built year: 1971

storage/pantry

• Bathrooms (en-suite): 1

Double glazing

Air conditioning

• Internet connection available

· Air conditioning: Central