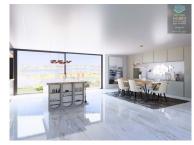

The interior of the fraction will consist of a Deluxe Master Suite with about 40 m2 and another Deluxe Suite a little smaller, a large social area, American kitchen, home cinema with an area of more than 100 m2, a technical area and laundry, as well as a guest bathroom.

• equipped kitchen

• Walking distance to amenities

• Uninterrupted views