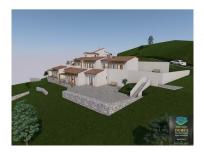

## Farm with approved project for Agrotourism includes the construction of 5 single storey houses (2 V2 + 3 V1) plus the typical Algarvian stone house existing on site!

Farm located in Monchique, with an approved agritourism project for the construction of 5 single storey houses

( 2 villas of type V2 and 3 villas of type V1 ) plus the existing stone house on the site that can be transformed into a V2  $\,$ 

The License is in the payment phase, and it can be lifted and the work started immediately.