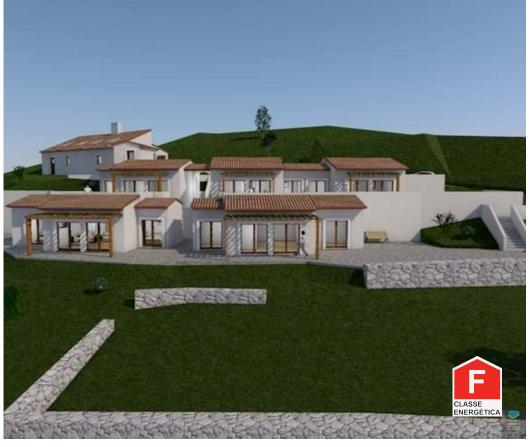

## Farm with approved project for Agrotourism includes the construction of 5 single storey houses (2 V2 + 3 V1) plus the typical Algarvian stone house existing on site!

Farm located in Monchique, with an approved agritourism project for the construction of 5 single storey houses

( 2 villas of type V2 and 3 villas of type V1 ) plus the existing stone house on the site that can be transformed into a V2  $\,$ 

The License is in the payment phase, and it can be lifted and the work started immediately.