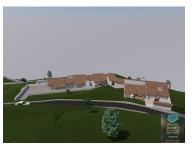

## Farm with approved project for Agrotourism includes the construction of 5 single storey houses (2 V2 + 3 V1) plus the typical Algarvian stone house existing on site!

Farm located in Monchique, with an approved agritourism project for the construction of 5 single storey houses

( 2 villas of type V2 and 3 villas of type V1 ) plus the existing stone house on the site that can be transformed into a V2  $\,$ 

The License is in the payment phase, and it can be lifted and the work started immediately.