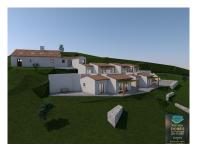

## Farm with approved project for Agrotourism includes the construction of 5 single storey houses (2 V2 + 3 V1) plus the typical Algarvian stone house existing on site!

Farm located in Monchique, with an approved agritourism project for the construction of 5 single storey houses

( 2 villas of type V2 and 3 villas of type V1 ) plus the existing stone house on the site that can be transformed into a V2  $\,$ 

The License is in the payment phase, and it can be lifted and the work started immediately.